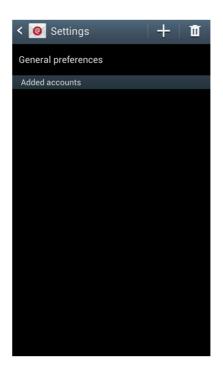

## 1. Configuration

Step 1: Open **Email** app in your android Find > Setting > and click +.

Step 2: Set up Email.

Fill in your **email address** and **email password**. Click **Next**.

Step 3: Add Email Account.
Select **POP3 account**.