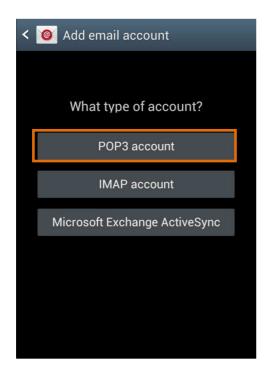

## 1. Configuration

Step 1: Open **Email** app in your android Find > Setting > and click +.

Step 2: Set up Email.

Fill in your **email address** and **email password**. Click **Next**.

Step 3: Add Email Account.
Select **POP3 account**.