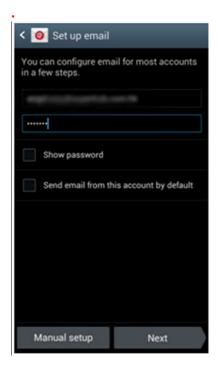

## 1. Configuration

Step 1: Open **Email** app in your android Find > Setting > and click +.

Step 2: Set up Email.

Fill in your **email address** and **email password**. Click **Next**.

Step 3: Add Email Account.
Select **POP3 account**.