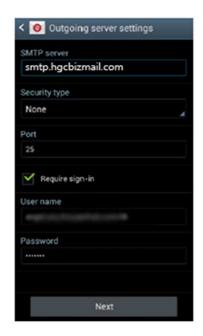

Step 4: Incoming Server Settings.

Change POP3 Server to pop3.hgcbizmail.com.

Click Next.

Step 5: Outgoing Server Settings.

Change SMTP Server to smtp.hgcbizmail.com.

Click Next.

Step 6: Account Options.
Click **Next**.