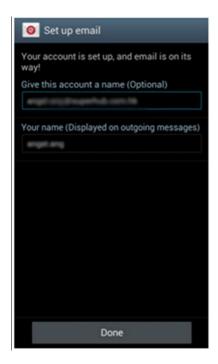

-|----------------------|---|
| 2. | Get Help and Support | 5 |

The guide is an **Android 4.0 Configuration Guide** for POP3 Email.

However, various Android versions may have different screen prompts and the layouts below are for your reference only. The general step should still hold.



## 1. Configuration

Step 1: Open **Email** app in your android Find > Setting > and click +.



Step 2: Set up Email.

Fill in your **email address** and **email password**. Click **Next**.





Step 3: Add Email Account.
Select **POP3 account**.



Step 4: Incoming Server Settings.

Change POP3 Server to pop3.hgcbizmail.com.

Click Next.





Step 5: Outgoing Server Settings.

Change SMTP Server to smtp.hgcbizmail.com.

Click Next.



Step 6: Account Options.
Click **Next**.





Step 5: Click Done.





## 2. Get Help and Support

We are glad to assist you with any enquiry or issue on the setup and use of service. Please contact our Support team via phone at 3160 3160.