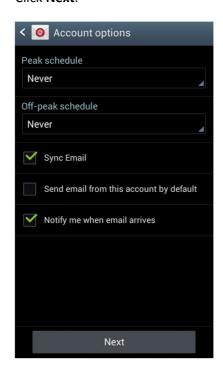

Step 4: Incoming Server Settings.

Change POP3 Server to pop3.hgcbizmail.com.

Click Next.

Step 5: Outgoing Server Settings.

Change SMTP Server to smtp.hgcbizmail.com.

Click Next.

Step 6: Account Options.
Click **Next**.