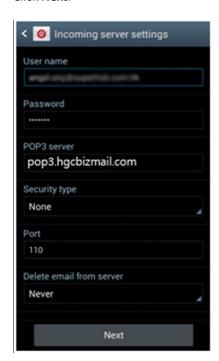

Step 4: Incoming Server Settings.

Change POP3 Server to pop3.hgcbizmail.com.

Click Next.

Step 5: Outgoing Server Settings.

Change SMTP Server to smtp.hgcbizmail.com.

Click Next.

Step 6: Account Options.
Click **Next**.