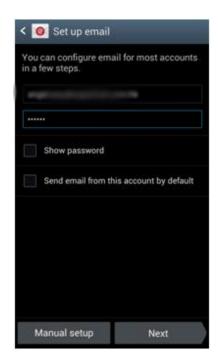

## 1. Configuration

Step 1: Open **Email** app in your android Fill in your **email address** and **password**. Click **Next**.

Step 2: Add Email Account.
Select IMAP account.

Step 3: Incoming Server Setting.