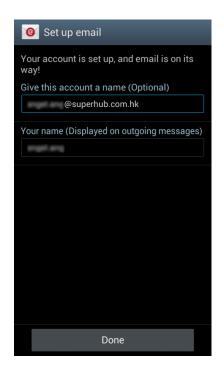

Change IMAP Server to imap.hgcbizmail.com.

Click Next.

Step 4: Outgoing Server Setting.

Change SMTP Server to smtp.hgcbizmail.com.

Click Next.

Step 5: Account Options.
Click **Next**.

Step 6: Set Up Email.
Click **Next**.