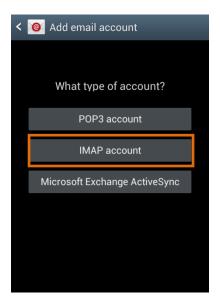

## 1. Configuration

Step 1: Open **Email** app in your android Fill in your **email address** and **password**. Click **Next**.

Step 2: Add Email Account.
Select IMAP account.

Step 3: Incoming Server Setting.