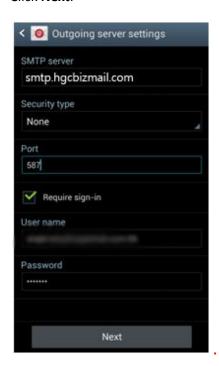

Change IMAP Server to imap.hgcbizmail.com.

Click Next.

Step 4: Outgoing Server Setting.

Change SMTP Server to smtp.hgcbizmail.com.

Click Next.

Step 5: Account Options.
Click **Next**.

Step 6: Set Up Email.
Click **Next**.