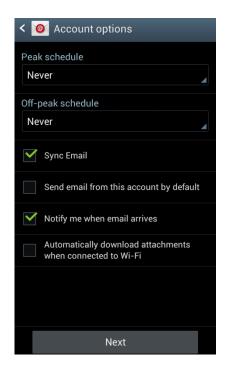

Change IMAP Server to imap.hgcbizmail.com.

Click Next.

Step 4: Outgoing Server Setting.

Change SMTP Server to smtp.hgcbizmail.com.

Click Next.

Step 5: Account Options.
Click **Next**.

Step 6: Set Up Email.
Click **Next**.