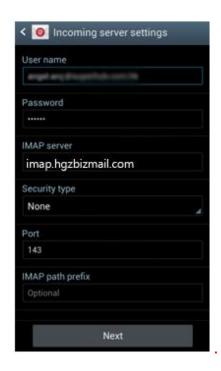

## 1. Configuration

Step 1: Open **Email** app in your android Fill in your **email address** and **password**. Click **Next**.

Step 2: Add Email Account.
Select IMAP account.

Step 3: Incoming Server Setting.

Change IMAP Server to imap.hgcbizmail.com.

Click Next.

Step 4: Outgoing Server Setting.

Change SMTP Server to smtp.hgcbizmail.com.

Click Next.

Step 5: Account Options.
Click **Next**.

Step 6: Set Up Email.
Click **Next**.